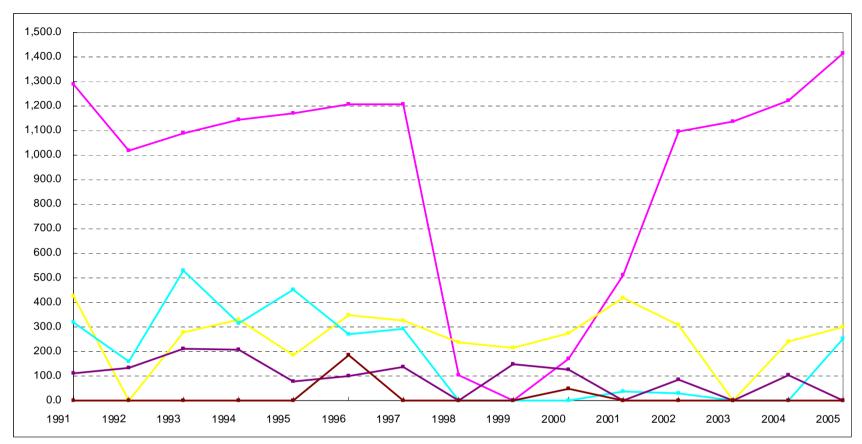

## Change in Yen-loan (in million dollars)

Countries in South Asia (SAARC's 7 countries and Afghanistan) ---India ---Sri Lanka ---Pakistan Bangladesh ---Nepal No yen-loan was given toward Maldives and Bhutan as of FY2005 The yen-loan given to Afghanistan was only one project (720 million yen) in 1969 as of FY 2005, thus it was not

included in graph

| Amount (in million dollars) / No of project of yen-loan | Before<br>1990 | 1991     | 1992    | 1993    | 1994    | 1995    | 1996     | 1997    | 1998     | 1999    | 2000    | 2001    | 2002    | 2003    | 2004    | 2005    | Total     |
|---------------------------------------------------------|----------------|----------|---------|---------|---------|---------|----------|---------|----------|---------|---------|---------|---------|---------|---------|---------|-----------|
| Amount - India                                          |                | 1,290.6  | 1,017.3 | 1,087.6 | 1,143.3 | 1,170.7 | 1,206.8  | 1,206.6 | 104.9    | 0.0     | 172.1   | 510.3   | 1,097.9 | 1,136.4 | 1,222.4 | 1,413.3 | 20,477.6  |
| No of projects                                          | 78             | 9        | 6       | 6       | 13      | 9       | 11       | 10      | 1        | 0       | 2       | 2       | 9       | 8       | 8       | 10      | 182       |
| Amount - Sri Lanka                                      |                | 425.8    | 0.0     | 277.7   | 331.0   | 186.9   | 349.4    | 326.6   | 237.3    | 213.4   | 275.2   | 419.4   | 305.7   | 0.0     | 242.1   | 298.6   | 5,949.4   |
| No of projects                                          | 41             | 4        | 0       | 6       | 6       | 3       | 5        | 6       | 4        | 6       | 4       | 3       | 6       | 0       | 3       | 5       | 102       |
| Amount - Pakistan                                       |                | 318.2    | 160.6   | 531.1   | 316.5   | 452.8   | 269.6    | 291.2   | 0.0      | 0.0     | 0.0     | 36.7    | 28.6    | 0.0     | 0.0     | 250.7   | 6,176.6   |
| No of projects                                          | 43             | 4        | 2       | 6       | 4       | 5       | 3        | 1       | 0        | 0       | 0       | 1       | 1       | 0       | 0       | 3       | 73        |
| Amount - Bangladesh                                     |                | 110.9    | 134.2   | 210.1   | 208.8   | 78.0    | 99.5     | 138.7   | 0.0      | 149.2   | 125.6   | 0.0     | 83.7    | 0.0     | 103.1   | 0.0     | 5,155.9   |
| No of projects                                          | 46             | 1        | 1       | 5       | 2       | 3       | 1        | 3       | 0        | 3       | 3       | 0       | 1       | 0       | 1       | 0       | 70        |
| Amount - Nepal                                          |                | 0.0      | 0.0     | 0.0     | 0.0     | 0.0     | 185.5    | 0.0     | 0.0      | 0.0     | 49.9    | 0.0     | 0.0     | 0.0     | 0.0     | 0.0     | 577.5     |
| No of projects                                          | 6              | 0        | 0       | 0       | 0       | 0       | 2        | 0       | 0        | 0       | 1       | 0       | 0       | 0       | 0       | 0       | 9         |
| Amount - South Asia                                     |                | 2,145.4  | 1,312.2 | 2,106.6 | 1,999.7 | 1,888.3 | 2,110.7  | 1,963.0 | 342.2    | 362.6   | 622.7   | 966.3   | 1,515.9 | 1,136.4 | 1,567.7 | 1,962.6 | 38,343.6  |
| No of projects                                          | 215            | 18       | 9       | 23      | 25      | 20      | 22       | 20      | 5        | 9       | 10      | 6       | 17      | 8       | 12      | 18      | 437       |
| Amount - (Whole countries)                              | 86,800.6       | 10,379.8 | 7,874.1 | 9,120.0 | 8,020.1 | 9,938.8 | 11,557.5 | 9,351.2 | 10,105.8 | 9,579.0 | 6,067.6 | 6,252.5 | 5,028.2 | 5,342.4 | 7,260.0 | 5,180.3 | 207,858.0 |
| No of projects                                          | 1,511          | 107      | 90      | 108     | 98      | 119     | 132      | 95      | 79       | 84      | 68      | 58      | 46      | 62      | 48      | 50      | 2,755     |