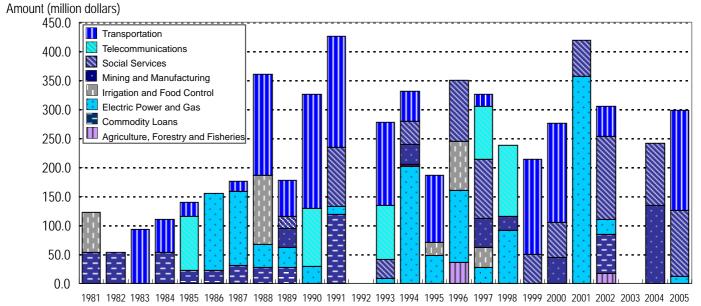

## Change in amount of yen-loan (1981 – 2005)

<sup>\*</sup>The cumulative amount of yen-loan before 1981 = 347.6 million dollars (9 projects)

\*The cumulative amount of yen-loan as of the fiscal year ended 2005= 5,949.4 million dollars (102 projects)

#### The trend in yen-loan

The top three categories which received higher percentage of yen-loan during the 1980s were Transportation (36%), Electric Power and Gas (21%) and Commodity Loans (17%).

The top three categories which received higher percentage of yen-loan during the 1990s were Transportation (33%), Electric Power and Gas (20%) and Social Service (19%).

The top three categories which received higher percentage of yen-loan between 2001 to 2005 were Social Service (34%), Electric Power and Gas (31%), and Transportation (18%).

**Reference:** <sup>1</sup> Wikipedia, the free encyclopedia, "Sri Lanka"