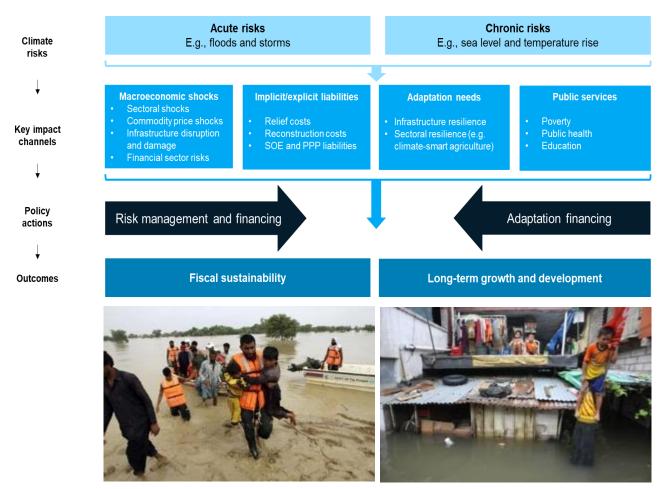

# **Scaling Up Support for Climate Adaptation and Resilience**

2 September 2022



# **Climate Impacts are being felt Here and Now**



Source: Getty Images



# Failure to Adapt (Now) will Lead to Increasing Impacts Across Systems





# **Climate Risk is Unfolding with Other Global Trends**



Image Source: World Press

Image Source: Business World Online

#### Financing Needs for Adaptation is Large but Resources Remain Limited



Image Source: CPI

# Approaches

|