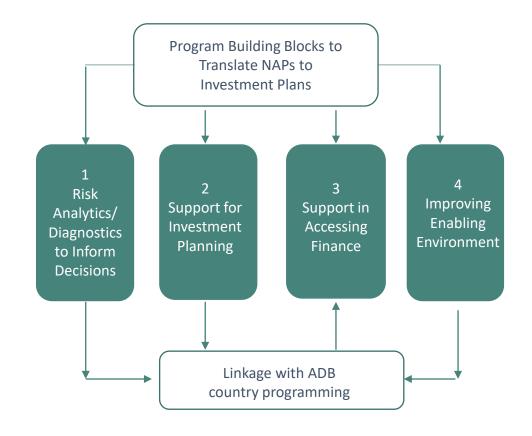

At ADB

# **Ambitious Climate Commitments (\$100 billion 2019-2030)**

Addressing Remaining Poverty and Reducing Inequalities

Accelerating Progress in Gender Equality

Tackling Climate Change, Building Climate and Disaster Resilience, and Enhancing Environmental Sustainability

Making Cities More Livable

Promoting Rural Development and Food Security

Strengthening Governance and Institutional Capacity

Fostering Regional Cooperation and Integration



Ŷ

欱

**Target** 75% of ADB's of the number of committed operations (on a 3-year rolling average) will support climate mitigation and adaptation by 2030



Target Climate finance from ADB's own resources reach **\$80 billion** (2019-2030)

# **Strengthen Upstream Engagement on Adaptation**

Framework for Supporting Risk-Informed Planning



Image Source: ADB

# Identify, Develop and Finance Transformational Adaptation Investments



Principles for Adaptation Investments

Image Source: ADB

# Strengthen Institutions, Knowledge and Capacity



Image Source: ADB

# **Mobilize Concessional Financing for Adaptation**



Image Source: ADB

22