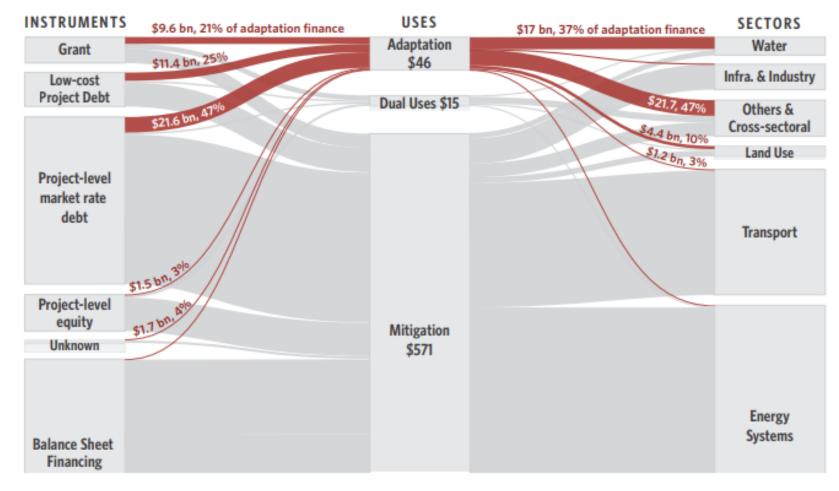

#### Financing Needs for Adaptation is Large but Resources Remain Limited

Image Source: CPI