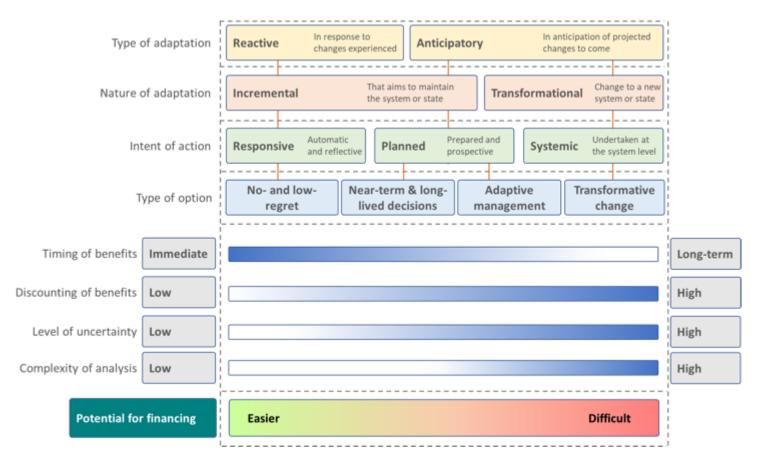

| Very Low             |                       |



Image Source: Watkiss P (2022)

# Look at Risk at a System Level to Identify Portfolio of Investments Needed



Image Source: ADB

10



social protection, skill development—at multiple scales (households, community, and local government)

Image Source: ADB

11

# Apply Multi-scale and Multi Sector Solutions



# Scale up Green and Blue Solutions for Adaptation





# **Combine Technology with Local-Led Solutions**



Image Source: Monash University

# Adopt Long-term Programmatic Responses



Image Source: UNEP

# **Understand Financing Gap and Potential for Mobilizing Financing**



Image Source: Watkiss P (2022)

INTERNAL. This information is accessible to ADB Management and staff. It may be shared outside ADB with appropriate permission.

16

# Adaptation At ADB

# **Ambitious Climate Commitments (\$100 billion 2019-2030)**

Addressing Remaining Poverty and Reducing Inequalities

Accelerating Progress in Gender Equality

Tackling Climate Change, Building Climate and Disaster Resilience, and Enhancing Environmental Sustainability

Making Cities More Livable

Promoting Rural Development and Food Security

Strengthening Governance and Institutional Capacity

Fostering Regional Cooperation and Integration



Ŷ

欱

**Target** 75% of ADB's of the number of committed operations (on a 3-year rolling average) will support climate mitigation and adaptation by 2030



Target